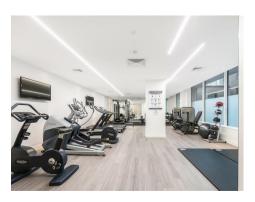

### £1,100,000 Leasehold

A spacious and well presented 1 bedroom apartment available for sale of approx. 692sq.ft (64.3sq.m) located on the 2nd floor (with lift) of this modern popular development within a stone's throw of the River Thames and Houses of Parliament. The property is sold as seen including a stylish furniture pack and comprises of an open plan reception room with full width floor to ceiling windows accessing a balcony, there is a smart kitchen with Siemens integrated appliances, wood flooring, comfort cooling, a luxury bathroom suite and excellent storage including a utility cupboard housing a washer dryer, two large separate cupboards and fitted wardrobes to the bedroom. You will have a 24 hour concierge service, a gym and also access to a roof garden with spectacular views of the London skyline and taking in iconic landmarks. You will be within easy reach of local amenities including shops and restaurants and the transport links of Victoria, St James's Park and Westminster are all within walking distance.

EPC Rating B (87) Service Charges: £5500 Per Annum Ground Rent: £500 Per Annum Long Leasehold: 999 Years from 2016 Expires 3015 Council Tax Council Band E (London Borough of Westminster)

- · 1 Double Bedroom
- · 692sq.ft (64.3sq.m)
- · 2nd Floor (With Lift)
- · Open Plan Reception Room
- · Modern Kitchen
- · Luxury Bathroom Suite
- · Winter Garden Balcony
- · 24 Hour Concierge, Residents Gym & Roof Garden with Spectacular Views
- Moments from Local Amenities Including Shops & Restaurants