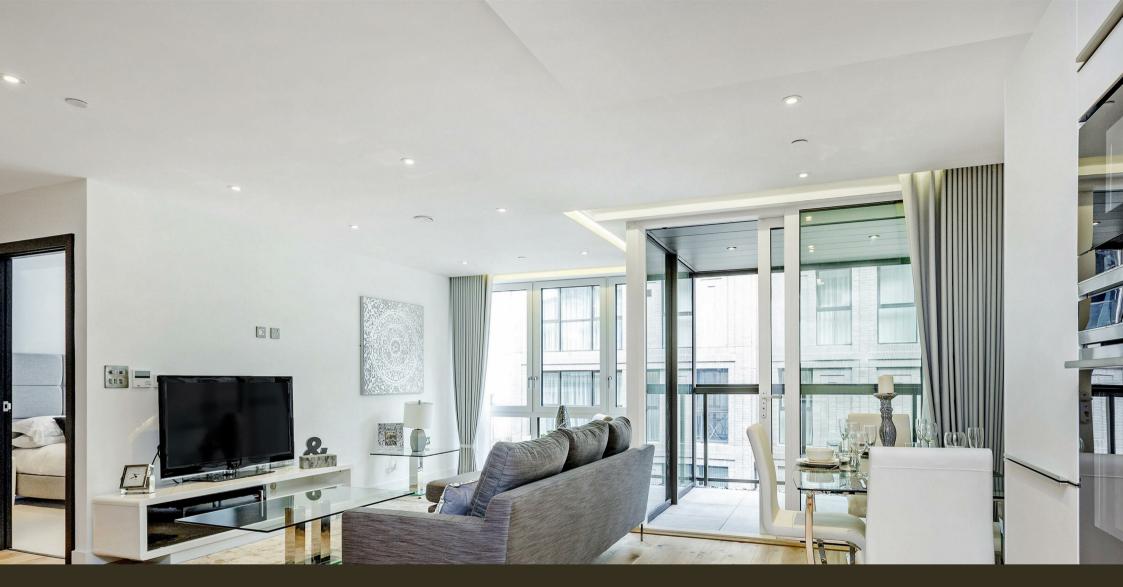

### £1,100,000 Leasehold

A spacious and well presented 1 bedroom apartment available for sale of approx. 692sq.ft (64.3sq.m) located on the 2nd floor (with lift) of this modern popular development within a stone's throw of the River Thames and Houses of Parliament. The property is sold as seen including a stylish furniture pack and comprises of an open plan reception room with full width floor to ceiling windows accessing a balcony, there is a smart kitchen with Siemens integrated appliances, wood flooring, comfort cooling, a luxury bathroom suite and excellent storage including a utility cupboard housing a washer dryer, two large separate cupboards and fitted wardrobes to the bedroom. You will have a 24 hour concierge service, a gym and also access to a roof garden with spectacular views of the London skyline and taking in iconic landmarks. You will be within easy reach of local amenities including shops and restaurants and the transport links of Victoria, St James's Park and Westminster are all within walking distance.

EPC Rating B (87) Service Charges: £5500 Per Annum Ground Rent: £500 Per Annum Long Leasehold: 999 Years from 2016 Expires 3015 Council Tax Council Band E (London Borough of Westminster)

- · 1 Double Bedroom
- · 692sq.ft (64.3sq.m)
- · 2nd Floor (With Lift)
- · Open Plan Reception Room
- · Modern Kitchen
- · Luxury Bathroom Suite
- · Winter Garden Balcony
- · 24 Hour Concierge, Residents Gym & Roof Garden with Spectacular Views
- Moments from Local Amenities Including Shops & Restaurants