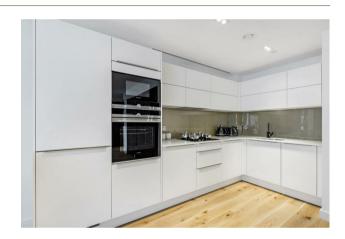

### £1,100,000 Leasehold

A spacious and well presented 1 bedroom apartment available for sale of approx. 692sq.ft (64.3sq.m) located on the 2nd floor (with lift) of this modern popular development within a stone's throw of the River Thames and Houses of Parliament. The property is sold as seen including a stylish furniture pack and comprises of an open plan reception room with full width floor to ceiling windows accessing a balcony, there is a smart kitchen with Siemens integrated appliances, wood flooring, comfort cooling, a luxury bathroom suite and excellent storage including a utility cupboard housing a washer dryer, two large separate cupboards and fitted wardrobes to the bedroom. You will have a 24 hour concierge service, a gym and also access to a roof garden with spectacular views of the London skyline and taking in iconic landmarks. You will be within easy reach of local amenities including shops and restaurants and the transport links of Victoria, St James's Park and Westminster are all within walking distance.