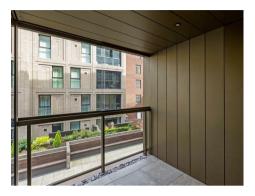

### £1,100,000 Leasehold

A spacious and well presented 1 bedroom apartment available for sale of approx. 692sq.ft (64.3sq.m) located on the 2nd floor (with lift) of this modern popular development within a stone's throw of the River Thames and Houses of Parliament. The property is sold as seen including a stylish furniture pack and comprises of an open plan reception room with full width floor to ceiling windows accessing a balcony, there is a smart kitchen with Siemens integrated appliances, wood flooring, comfort cooling, a luxury bathroom suite and excellent storage including a utility cupboard housing a washer dryer, two large separate cupboards and fitted wardrobes to the bedroom. You will have a 24 hour concierge service, a gym and also access to a roof garden with spectacular views of the London skyline and taking in iconic landmarks. You will be within easy reach of local amenities including shops and restaurants and the transport links of Victoria, St James's Park and Westminster are all within walking distance.

EPC Rating B (87) Service Charges: £5500 Per Annum Ground Rent: £500 Per Annum Long Leasehold: 999 Years from 2016 Expires 3015 Council Tax Council Band E (London Borough of Westminster)

- · 1 Double Bedroom
- · 692sq.ft (64.3sq.m)
- · 2nd Floor (With Lift)
- · Open Plan Reception Room
- · Modern Kitchen
- · Luxury Bathroom Suite
- · Winter Garden Balcony
- · 24 Hour Concierge, Residents Gym & Roof Garden with Spectacular Views
- Moments from Local Amenities Including Shops & Restaurants