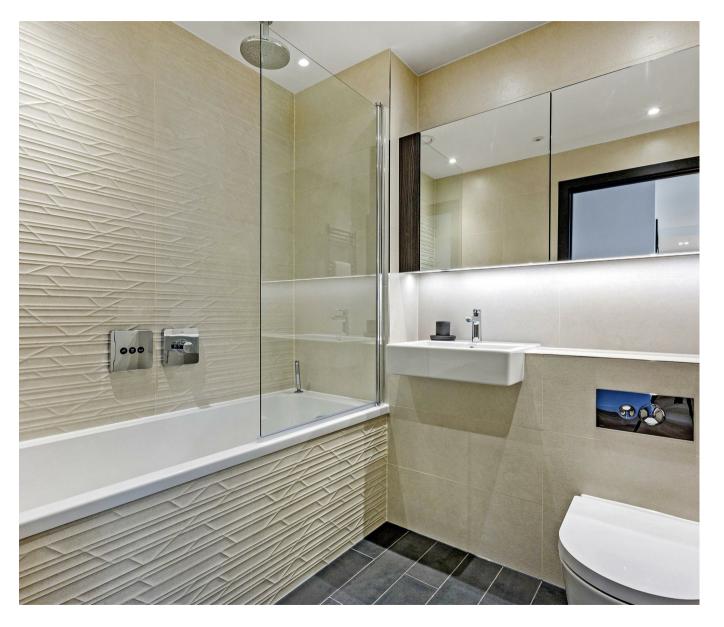

### £1,100,000 Leasehold

A spacious and well presented 1 bedroom apartment available for sale of approx. 692sq.ft (64.3sq.m) located on the 2nd floor (with lift) of this modern popular development within a stone's throw of the River Thames and Houses of Parliament. The property is sold as seen including a stylish furniture pack and comprises of an open plan reception room with full width floor to ceiling windows accessing a balcony, there is a smart kitchen with Siemens integrated appliances, wood flooring, comfort cooling, a luxury bathroom suite and excellent storage including a utility cupboard housing a washer dryer, two large separate cupboards and fitted wardrobes to the bedroom. You will have a 24 hour concierge service, a gym and also access to a roof garden with spectacular views of the London skyline and taking in iconic landmarks. You will be within easy reach of local amenities including shops and restaurants and the transport links of Victoria, St James's Park and Westminster are all within walking distance.

EPC Rating B (87) Service Charges: £5500 Per Annum Ground Rent: £500 Per Annum Long Leasehold: 999 Years from 2016 Expires 3015 Council Tax Council Band E (London Borough of Westminster)

- · 1 Double Bedroom
- · 692sq.ft (64.3sq.m)
- · 2nd Floor (With Lift)
- · Open Plan Reception Room
- · Modern Kitchen
- · Luxury Bathroom Suite
- · Winter Garden Balcony
- · 24 Hour Concierge, Residents Gym & Roof Garden with Spectacular Views
- Moments from Local Amenities Including Shops & Restaurants