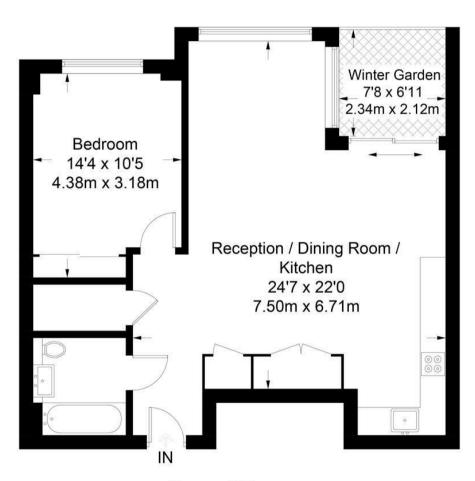

#### **Elizabeth Court**

Approximate Gross Internal Area = 692 sq ft / 64.3 sq m (Excluding Winter Garden)

**Second Floor** 

Not to scale, for guidance only and must not be relied upon as a statement of fact. All measurements and areas are approximate only and have been prepared in accordance with the current edition of the RICS Code of Measuring Practice.